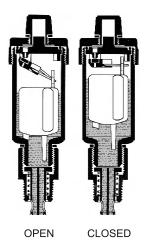

## **BENEFITS**

- Releases the entrapped air in hydronic systems
- Reduced corrosion
- · Better system efficiency
- No air blockages